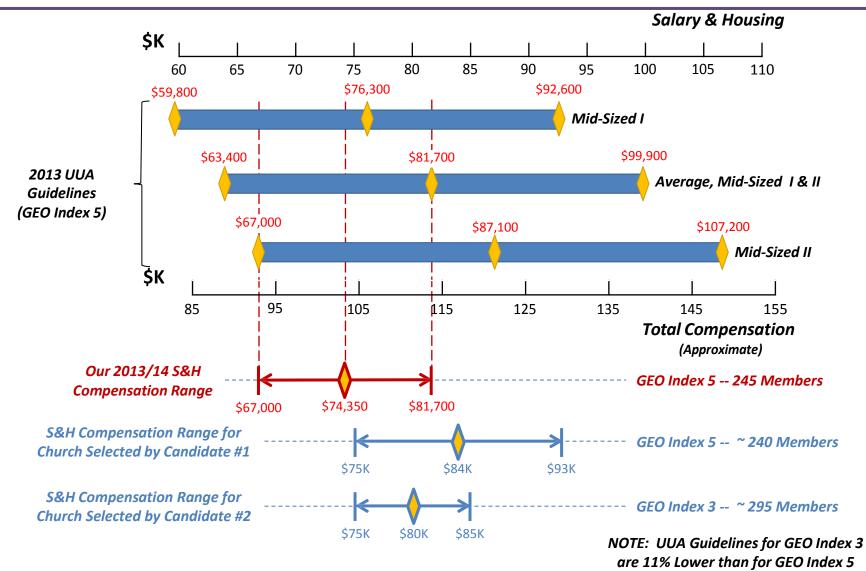

Steve Hedges (MSC) made a presentation concerning ministerial compensation considerations for the upcoming round of search which starts with the posting of the congregational record by December 1, 2014 (see attached, Compensation Recommendations\_Nov2014... file with first page words, "Historical Data from Last Year's Search"). The recommendation of the MSC, after discussion amongst their members and after consultation with the UUA Office of Transitions, is for UUCN to offer a salary range of \$7K with a midpoint of \$90,600. BoT discussion included consideration on the questions: Can we afford to call a really great minister? Can we afford not to call a really great minister? A motion passed made by Pat and seconded by Lance to adopt the recommendation of the MSC regarding the ministerial compensation offer. A discussion was held regarding possible BoT actions to support the salary decision. Raised in the discussion were 1) how to step up to stewardship responsibility personally, 2) how to support Stewardship Committee efforts, and 3) how to "evangelize" our decision to spark congregational enthusiasm [we need a communications plan and a spokesperson]. There was mention of need for an early leadership role regarding pledges (with BoT member pledges for FY 15-16 transmitted to Treasurer prior to next meeting) and various ideas were advanced for implementation. Harry urged members of the BoT to attend Thursday's meeting of the 2014 Stewardship Committee that so far numbers two members, neither of whom is a member of the BoT. A subcommittee was formed made up of Reverend Doctor Janet, David, Pat, and a yet to be named member of the MSC, to put together a communication plan.

### <u>List #4</u>

Attachments to these minutes:

1) October 20, 2014 minutes [located on uunashua.org],

2) Minister's Report-November 10, 2014, 2 pages,

3) Treasurer's Report, 6 pages,

4) Compensation Recommendations\_Nov2014... file with first page words, "Historical Data from Last Year's Search," 7 pages