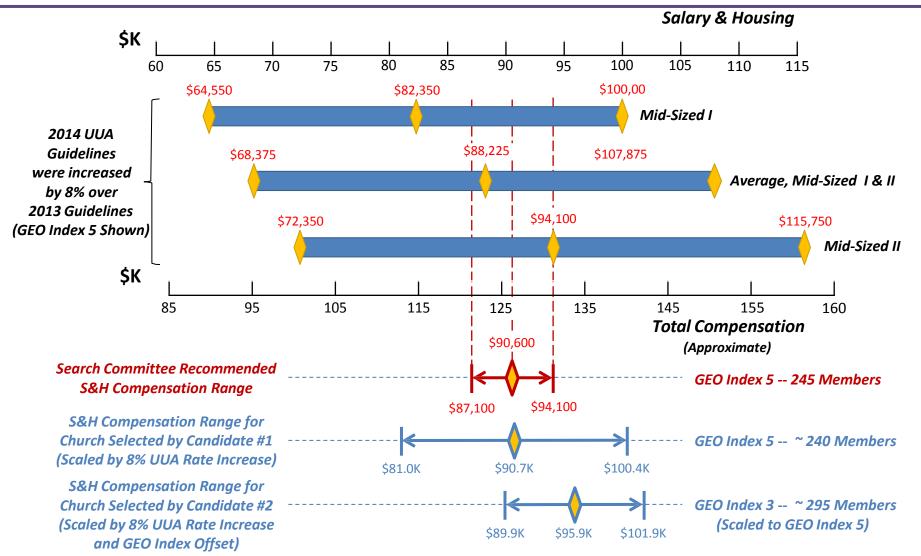

Steve Hedges (MSC) made a presentation concerning ministerial compensation considerations for the upcoming round of search which starts with the posting of the congregational record by December 1, 2014 (see attached, Compensation Recommendations\_Nov2014... file with first page words, "Historical Data from Last Year's Search"). The recommendation of the MSC, after discussion amongst their members and after consultation with the UUA Office of Transitions, is for UUCN to offer a salary range of \$7K with a midpoint of \$90,600. BoT discussion included consideration on the questions: Can we afford to call a really great minister? Can we afford not to call a really great minister? A motion passed made by Pat and seconded by Lance to adopt the recommendation of the MSC regarding the ministerial compensation offer. A discussion was held regarding possible BoT actions to support the salary decision. Raised in the discussion were 1) how to step up to stewardship responsibility personally, 2) how to support Stewardship Committee efforts, and 3) how to "evangelize" our decision to spark congregational enthusiasm [we need a communications plan and a spokesperson]. There was mention of need for an early leadership role regarding pledges (with BoT member pledges for FY 15-16 transmitted to Treasurer prior to next meeting) and various ideas were advanced for implementation. Harry urged members of the BoT to attend Thursday's meeting of the 2014 Stewardship Committee that so far numbers two members, neither of whom is a member of the BoT. A subcommittee was formed made up of Reverend Doctor Janet, David, Pat, and a yet to be named member of the MSC, to put together a communication plan.