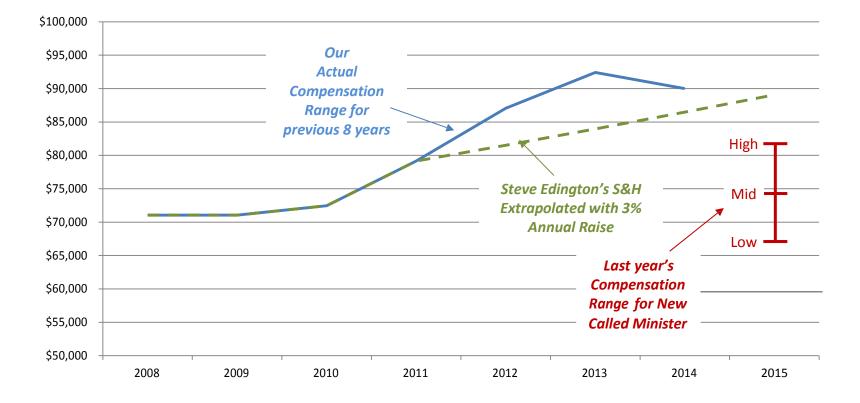

Steve Hedges (MSC) made a presentation concerning ministerial compensation considerations for the upcoming round of search which starts with the posting of the congregational record by December 1, 2014 (see attached, Compensation Recommendations\_Nov2014... file with first page words, "Historical Data from Last Year's Search"). The recommendation of the MSC, after discussion amongst their members and after consultation with the UUA Office of Transitions, is for UUCN to offer a salary range of \$7K with a midpoint of \$90,600. BoT discussion included consideration on the questions: Can we afford to call a really great minister? Can we afford not to call a really great minister? A motion passed made by Pat and seconded by Lance to adopt the recommendation of the MSC regarding the ministerial compensation offer. A discussion was held regarding possible BoT actions to support the salary decision. Raised in the discussion were 1) how to step up to stewardship responsibility personally, 2) how to support Stewardship Committee efforts, and 3) how to "evangelize" our decision to spark congregational enthusiasm [we need a communications plan and a spokesperson]. There was mention of need for an early leadership role regarding pledges (with BoT member pledges for FY 15-16 transmitted to Treasurer prior to next meeting) and various ideas were advanced for implementation. Harry urged members of the BoT to attend Thursday's meeting of the 2014 Stewardship Committee that so far numbers two members, neither of whom is a member of the BoT. A subcommittee was formed made up of Reverend Doctor Janet, David, Pat, and a yet to be named member of the MSC, to put together a communication plan.

### <u>List #4</u>

Attachments to these minutes:

1) October 20, 2014 minutes [located on uunashua.org],

2) Minister's Report-November 10, 2014, 2 pages,

3) Treasurer's Report, 6 pages,

4) Compensation Recommendations\_Nov2014... file with first page words, "Historical Data from Last Year's Search," 7 pages