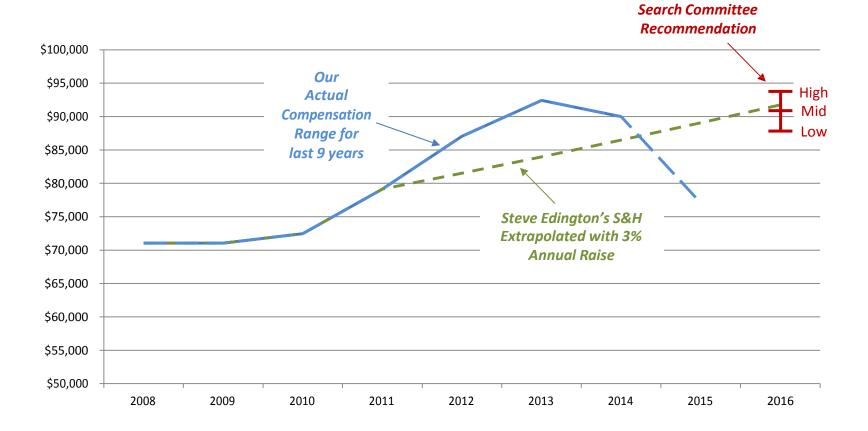

Steve Hedges (MSC) made a presentation concerning ministerial compensation considerations for the upcoming round of search which starts with the posting of the congregational record by December 1, 2014 (see attached, Compensation Recommendations\_Nov2014... file with first page words, "Historical Data from Last Year's Search"). The recommendation of the MSC, after discussion amongst their members and after consultation with the UUA Office of Transitions, is for UUCN to offer a salary range of \$7K with a midpoint of \$90,600. BoT discussion included consideration on the questions: Can we afford to call a really great minister? Can we afford not to call a really great minister? A motion passed made by Pat and seconded by Lance to adopt the recommendation of the MSC regarding the ministerial compensation offer. A discussion was held regarding possible BoT actions to support the salary decision. Raised in the discussion were 1) how to step up to stewardship responsibility personally, 2) how to support Stewardship Committee efforts, and 3) how to "evangelize" our decision to spark congregational enthusiasm [we need a communications plan and a spokesperson]. There was mention of need for an early leadership role regarding pledges (with BoT member pledges for FY 15-16 transmitted to Treasurer prior to next meeting) and various ideas were advanced for implementation. Harry urged members of the BoT to attend Thursday's meeting of the 2014 Stewardship Committee that so far numbers two members, neither of whom is a member of the BoT. A subcommittee was formed made up of Reverend Doctor Janet, David, Pat, and a yet to be named member of the MSC, to put together a communication plan.